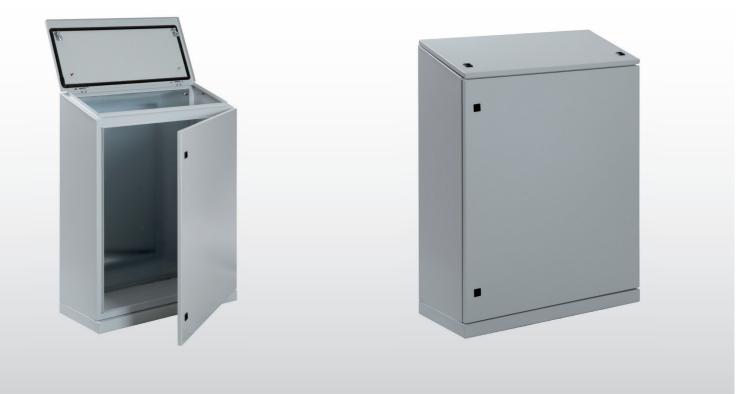

## CONSOLES - BLD - Monoblock Console

## Code BLD includes:

- Structure in pressbent and welded steel sheet
- Hinged front door
- Hinged desk cover
- Inner mounting plate in galvanised steel
- Closed bottom
- Plinth H=50 mm welded to the structure of the console